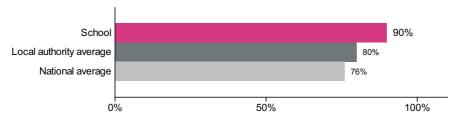

### Percentage achieving the expected standard or higher in reading

Number of pupils = 59

Percentage achieving the expected standard or higher in reading