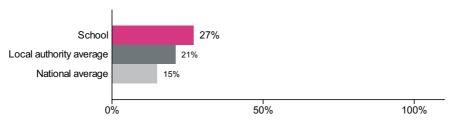

## Percentage achieving greater depth in writing

Number of pupils = 59

Percentage achieving greater depth in writing