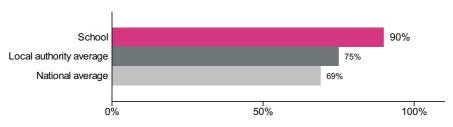

### Percentage achieving the expected standard or higher in writing

Number of pupils = 59

Percentage achieving the expected standard or higher in writing