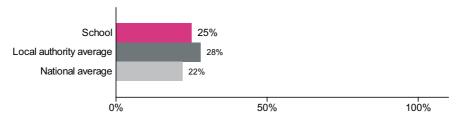

#### Percentage achieving greater depth in reading

Number of pupils = 59

Percentage achieving greater depth in reading