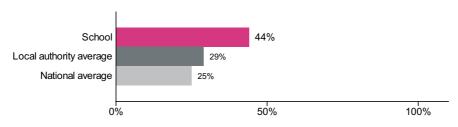

#### Percentage achieving greater depth in reading

Number of pupils = 59

Percentage achieving greater depth in reading