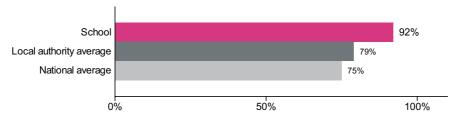

### Percentage achieving the expected standard or higher in reading

Number of pupils = 59

Percentage achieving the expected standard or higher in reading